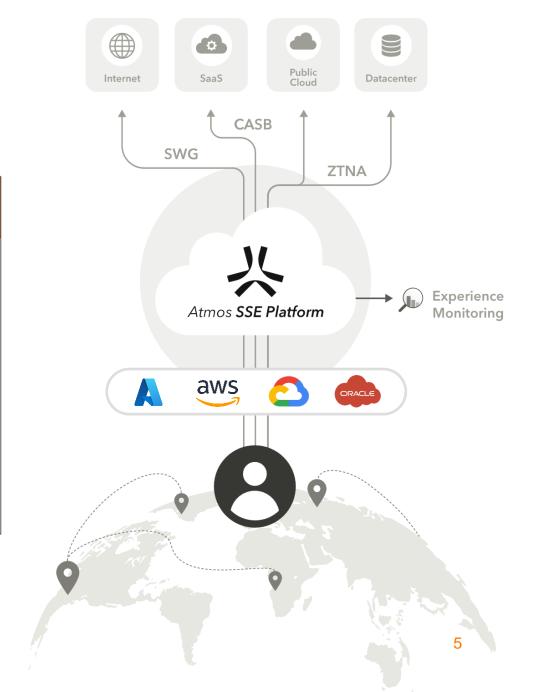

## **Modern Cloud Security**

- Fast remote secure access, VPN replacement (ZTNA)
- Protect users from web-based threats (SWG)
- Prevent data loss,
   enforce corporate policy

#### Axis Security Acquisition forming full SASE solution