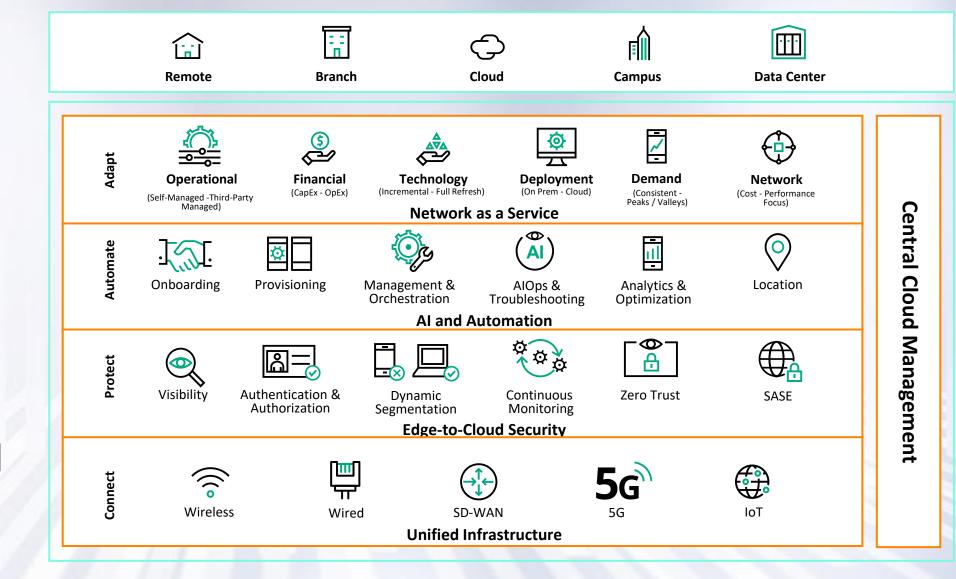

# Consolidated SSECampusNetworkTransformation

- Modern, unified infrastructure
- Industry-leading connectivity for all users and things
- Al-powered network and security operations

### SD-WAN Modernization

- Support cloud-first initiatives
- Replace branch firewalls and routers
- Improve app
  performance, security,
  IoT devices

#### SASE Initiative

- Secure, hybrid work architecture
- SD-WAN and SSE from a single vendor

#### Data Center Network Modernization

- Streamline and reduce complexity
- Leverage DPU-enabled switches

#### NAC-Driven Segmentation

- Define centralized role-based policies
- Dynamically enforce across, wired, wireless, and WAN networks