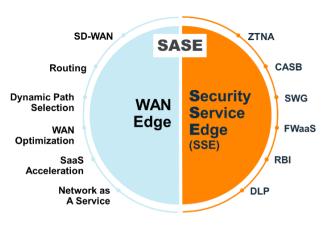

## **Modern Cloud Security**

- Fast remote secure access, VPN replacement (ZTNA)
- Protect users from web-based threats (SWG)
- Prevent data loss,
   enforce corporate policy

### SD-WAN Modernization

- Support cloud-first initiatives
- Replace branch firewalls and routers
- Improve app
  performance, security,
  IoT devices

#### SASE Initiative

- Secure, hybrid work architecture
- SD-WAN and SSE from a single vendor