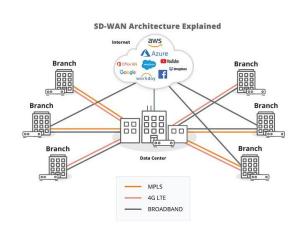

### SD-WAN Modernization

- Support cloud-first initiatives
- Replace branch firewalls and routers
- Improve app
  performance, security,
  IoT devices

#### SASE Initiative

- Secure, hybrid work architecture
- SD-WAN and SSE from a single vendor